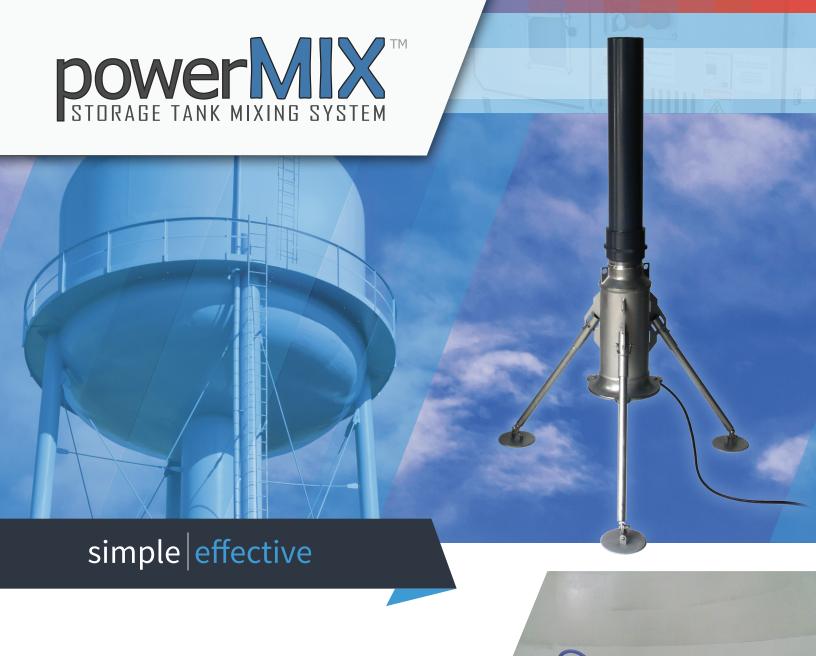

## **Active Mixing System for Tanks and Towers**

Proper mixing of storage tanks is paramount to maintaining water quality. The powerMIX System excels in mixing all tank geometries, including GSRs, elevated tanks and standpipes.

The powerMIX uses axial flow technology, generating a powerful jet of water to mix the tank. Systems for standpipes include an extended hose and float to transport the jet directly to the top of the water column.

Reduces and eliminates Thermal Stratification and Icing Problems

Models available to fit GSRs, Elevated Tanks, and Standpipes

Low power consumption

Control panel housed in outdoor rated enclosure